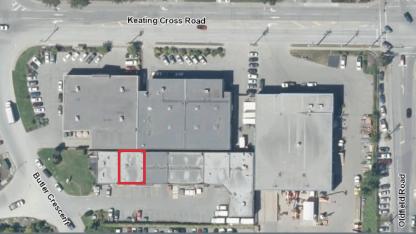

#### Location

The subject property is accessed off Butler Crescent immediately west of the Keating X / Oldfield Road intersection. This desirable location provides convenient access to the major transportation routes across the Saanich Peninsula with good proximity to Victoria, the airport, and the Western Communities.