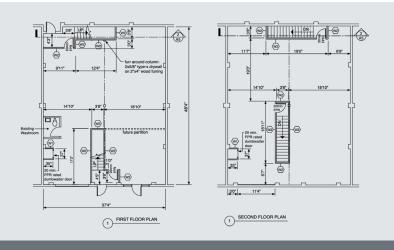

#### Features

The ground floor warehouse has a 10' wide overhead door at grade-level, concrete floors, and 9' ceilings. There are two smaller open rooms on the east side, an additional service door, and one 2-piece washroom on the main. The interior is concrete block walls and drywall with everything in good condition.

The second floor, which has its own exterior doorway as well as interior access), has 8' ceilings and a large south facing window. Option to add a second floor overhead door for forklift access to the second level.

It would be suitable for office space and/or additional storage with option to add an overhead door on the second floor for forklift access from the parking lot.

Both floors are serviced by a natural gas furnace.