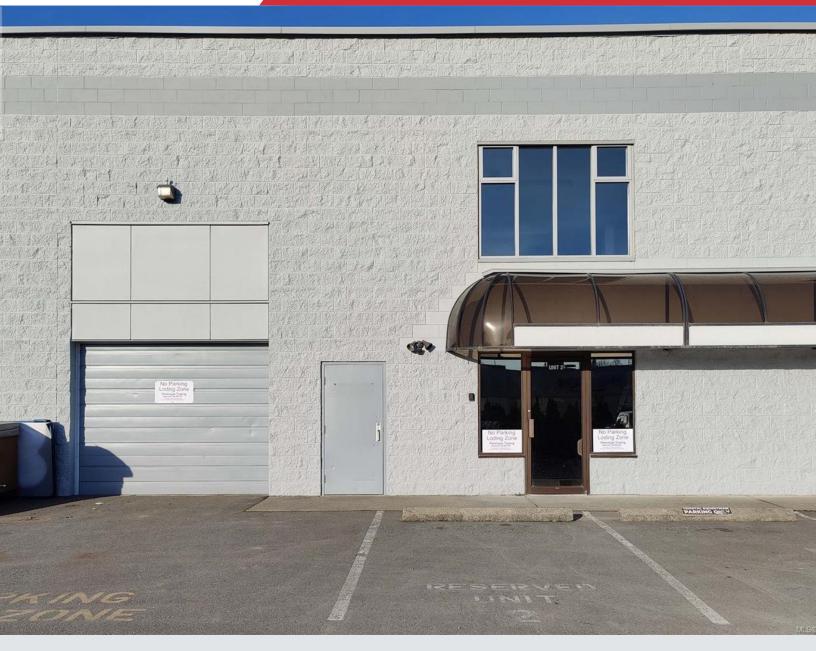

#### Features

The ground floor warehouse has a 10' wide overhead door at grade-level, concrete floors, and 9' ceilings. There are two smaller open rooms on the east side, an additional service door, and one 2-piece washroom on the main. The interior is concrete block walls and drywall with everything in good condition.

## Opportunity

A 3,720 SF warehouse with 200A 3-phase service, two dedicated parking stalls and a loading bay area.

The Landlord is offering a long-term lease with renewal options and will consider improvement incentives for tenants seeking long-term occupancy.